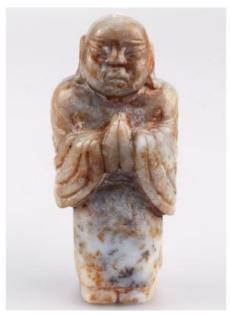

## Figure Representing A Man Standing Together Hands (early Buddha Manifestations In C

Description

Jade, nephrite, beige hue, has traces of oxidation and very old deposits. China, attributed to the dynasty SOUEI (518-617) PCN. H\_12 cm. L\_5.2 cm. Old 20th century French collection.