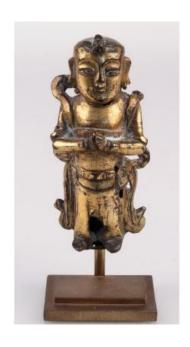

# Description

Subject: Standing, hands clasped. This is probably SAKYAMUNI Buddha. The gaze is fixed. Trace of red on the mouth. The bronze is a little greenish at the bottom at the back of the object. Material: gilt bronze. Origin: China, middle of the Ming Dynasty (1368-1643 PCN). Condition: Good conservation of the original gilding, but small lack at the bottom of the dress. Dimensions: H\_10 cm. L\_4.5 cm. Provenance: Former Belgian collection.