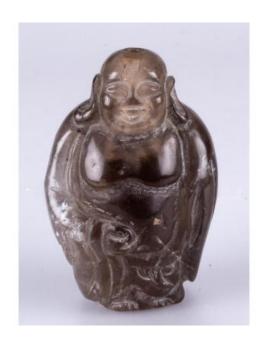

## Snuff Bottle Representative A Putail Or A Male Character Breathable Overweight

1 200 EUR

Period: 18th century
Condition: Bon état

Material: Crystal de roche

Height: 8,3 Depth: 5,4

https://www.proantic.com/en/371171-snuff-bottle-representative-a-putail-or-a-male-character-breathable-overweight.html

## Description

Rock crystal with iridescent oiled iridescent reflections. China, attributed to the 18th century. Very good state of conservation. H\_8.3 cm. 1.5 cm. Former Lefèvre collection, Belgium.