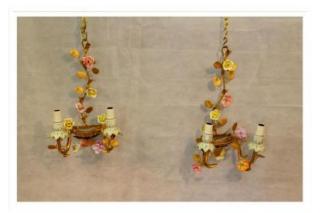

## Pair Of Gilded Metal And Porcelain Sconces, XXth Century

## Description

Lovely pair of sconces in gilded metal and porcelain. Romantic and country style, these sconces are in excellent condition despite some lack.

Can be easily connected to an electrical system.