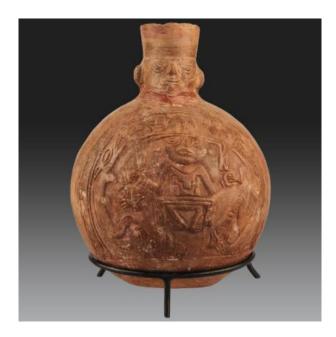

## Description

There is the same character on 2 faces in slight relief. The character is sitting and touch with his two hands he touchs felines. A serrated frieze with animals is around the character. The neck of vase represents a male head.

Terracota.

Mochica 200-600 AD (classical period). Good state of preservation for one face but the other is blunt. There's a small hole. No restoration.

H\_27 cm. W\_20 cm.

Belgian private collection.