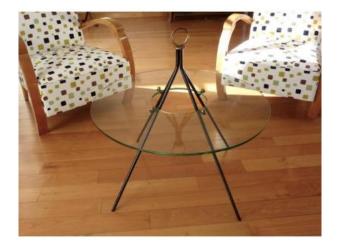

### Description

Coffee table in the shape of a glass crown. Four-legged wrought-iron base that traverses the top through a central recess and is connected by a brass ring. This rare model of the decorator LANDAULT is of a great sobriety of design. It appears in the magazines "Furniture and decoration" of January-February 1957 and "Review of the furniture" of the same year (see photos 10,11,12).