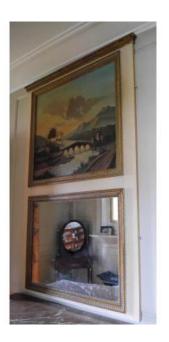

## Trumeau In Gilt Wood And Lacquered Wood, Restoration Period, 19th Century

## Description

Trumeau (mirror) in gilded wood and lacquered wood.

Restoration period. Composed of elements of the 18th century.

Ancient mirror.

Condition report: good condition.

Dealer

Igra Lignum Art pieces of the 18th and 19th centuries (including Empire) Mobile : +41 79 694 09 04