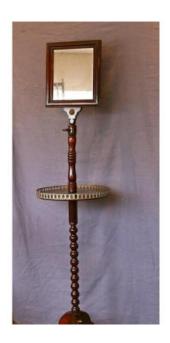

## Description

Elegant psyche forming servant or barbière XIXth mahogany. It rests on a tripod base surmounted by a column in chapelésdans which inscribes at height a mahogany shelf circled of its perforated brass gallery. It is surmounted by a baluster column supporting the mirror in a molded frame set on a rod that can be adjusted in height. Original furniture in good state of concervation, slight curvature of the central axis.