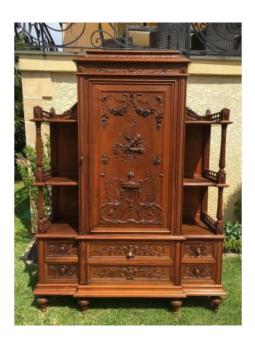

# Cupidon - Exceptional Walnut Cabinet Style Louis XVI

#### Description

Wonderful walnut cabinet style Louis XVI richly carved and very refined. This cabinet is in very good condition. On the central door the elements of love are represented. We find in the center the wings of Cupid (also called Eros in Greek mythology), God of love, surmounted by his quiver and his arrows. At the bottom, there are 4 drawers including 2 in the center and two drawers double on both sides.