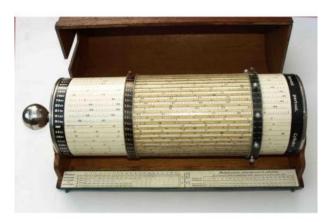

## Description

exceptional Swiss calculating machine signed "daemen - schmid" in zurich circa 1900 - 1910 This machine uses the principle of logarithmic calculus. It consists essentially of three parts: a cylinder of 470 mm in length bearing on its circumference many logarithmic double scales regularly distributed over the circumference; a slider that can be moved in the direction of the axis and circumference of the cylinder. plus a triface ruler that can be used in frontage, the instrument is covered with a protective wooden shell in a perfect state of preservation museum quality room! .... its dimensions: long: 59 cm width: 21,5 cm diameter of the cylinder: 16 cm free shipping by us in colissimo recommended with insurance