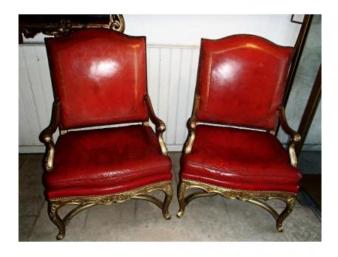

# Description

Pair of gilded wood armchairs (redorés) Regence style covered with red leather. The backrest is slanted, the sinuous armrests are carved with an acanthus leaf and a shell at the armrest and winding on the sides. The armrests are carved with flowers. The belt is scalloped and carved with shells and acanthus leaves. The feet are carved shells, flowers and acanthus leaves and are connected by a spacer X carved and scalloped.