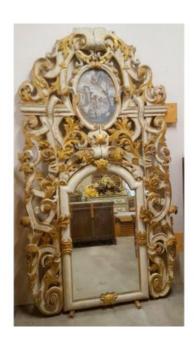

# Trumeau In Lacquered And Gilded Wood

# Description

Monumental trumeau carved lacquered and gilded dating from the late 17th early 18th century probably from the borders of eastern Europe. Sinuous and interwoven wood decor ending each time with a large sheet of acanthus. The woodwork of this trumeau is entirely openwork from its base to its top which is a beautiful work of sculpture. (The mirror and the grisaille are later than the woodwork) Height: 285 cm