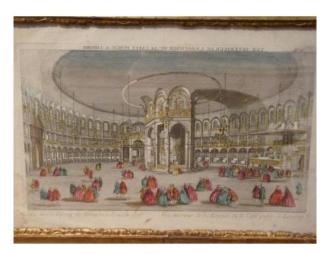

## View Optics, La Rotonde From London, 18th Century

## Description

LIQUIDATION BEFORE FINAL CLOSURE UNTIL JANUARY 31, 2023. Former Price : 280 euros NEW PRICE (NON-NEGOTIABLE) : 190 euros + shipping not included.

Beautiful view optical representative: Inside view of the rotunda and public coffee in London. XVIII CENTURY. Under Louis XVI style of the nineteenth century. Dimensions: 27.5 x 45 cm view. Frame 35.5 x 53 cm. Dealer