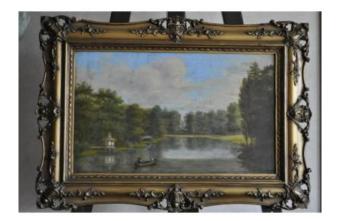

# Description

Beautiful oil on panel late 18th early 19th, representing an animated landscape with pond, house, berque with fishermen ... Painting attributed to Crombez Bernardus (1782-1820) included in the catalog 100 year IZEGEM. Flat panel with lightness of material. Very beautiful wood frame carved vintage key, some small accidents to the frame. Total dimensions 48 x 67 cm Dimensions panel 31 x 52 cm Possibility of sending in France Metropolitan Colissimo monitoring, insured and secure: 30 EUR