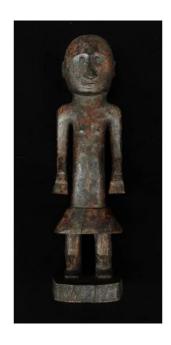

# Description

Wooden sculpture of Florés Island, Indonesia. These statuettes represent the founding ancestor whose nobility claims to descend; Called "Ana deo", child of the gods, the sculptures are placed in the sanctuaries with the inheritance of the clan. Upturned palms invite to offerings. Second half 20th century