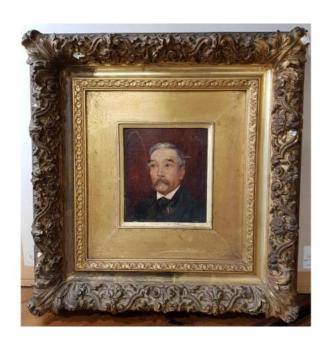

## Table Portrait Of Mayor Signed V.geo And Dated 1891 In Its Golden Frame

360 EUR

Signature: V.Géo

Period: 19th century

Condition: A restaurer

Length: 38 Height: 40

https://www.proantic.com/en/330608-table-portrait-of-mayor-signed-vgeo-and-dated-1891-in-its-golden-frame.html

## Description

Small oil on panel signed and dated on the top right VGéo 1891. This portrait is that of a mayor but I can not decipher the annotations on the back, sold in its own juice, condition came out of the attic. as shown in the photos, the portrait has a scratch varnish at the forehead, in the left corner we see the wood grain panel dimensions: 13.5 cm x 15.5 cm colissimo delivery recommended.