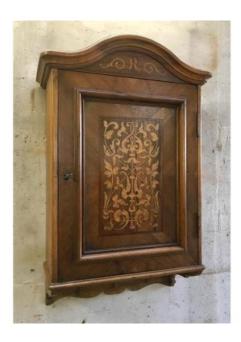

#### Description

Small wardrobe to hang, furniture to hang keys with its hooks attached to the console panel or old cabinet pharmacy, the door, whose panel is inlaid patterns of interlacing, discovered an interior with small drawer. The pediment, topped with a cornice in a gendarme's cap, presents in its center a coded cartouche, inlaid with initials. Walnut, markings in walnut and maple late nineteenth-early twentieth.

## 680 EUR

Period : 20th century Condition : Bon état Material : Wallnut Width : 50 Height : 79 Depth : 20

https://www.proantic.com/en/330136-small-wardrobe-or-ward robe-hanging-walnut-inlaid.html