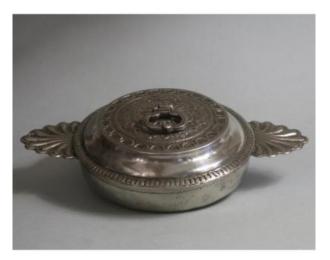

## Bowl With Pewter Ears 17 / 18e

## 280 EUR

Period : 18th century Condition : Bon état Material : Tin Width : 25 cm

https://www.proantic.com/en/322923-bowl-with-pewter-ears-1 7-18e.html

## Description

Bowl with gold pewter broth, vintage late 17th or early 18th. The flat-roofed lid and dangling ring has girly edges and a geometric patterned decor. There was certainly a punch, disappeared by the wear. Pieces with similar decorations are found in Bordeaux and sometimes in Toulouse. Trace of welding in the bottom; Width 25 cm.