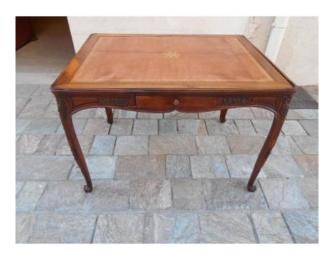

## Table Desk And Games Louis XV Epoque 18th Century

## Description

Office table and games solid walnut sculpte louis xv era in very good state retractable tray with a leather redone and a felt on the other side in good condition just a stain (possibility to change the felt) beautiful sculpture work on the four feet and sleepers send by carrier contact us for more information

## 1 400 EUR

Period : 18th century Condition : Très bon état Material : Wallnut Width : 100 cm Height : 69 cm Depth : 74 cm

https://www.proantic.com/en/306497-table-desk-and-games-lo uis-xv-epoque-18th-century.html