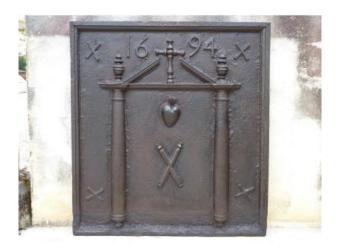

## Fireplace Plate Dated 1694 XVIIth Century S.

## Description

Rare chimney plate dated 1694 S. XVII, slight alteration in the lower part, it is provided with a broken pediment temple from which rises a cross turned and receiving the sacred ardent heart, his religious iconography and his Molding quality confirms its provenance from an ecclesiastical building. Its weight is 206 kg.