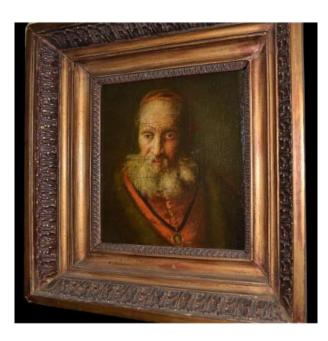

#### Description

Oil on thick wood panel by an unknown artist around 1890 with the portrait of an old man to the beard of superb quality in the spirit paintings of XVI - XVII century, in a beautiful nineteenth century frame.

The painting was cleaned by our restorer of paintings

.Frame dimensions: 35.5 cm x 34.5 cm x 7 cm. Wood panel dimensions: 22 cm x 20 cm. CERTIFICATE OF AUTHENTICITY www.winsteinprovence.com

#### 400 EUR

Signature : Monogramme R V R Period : 19th century Condition : Très bon état Length : 35.5 cm - 14 in Width : 34.5 cm - 13,5 in Depth : 7 cm

https://www.proantic.com/en/290542-portrait-old-man-circa-1 890-oil-on-wood-panel.html