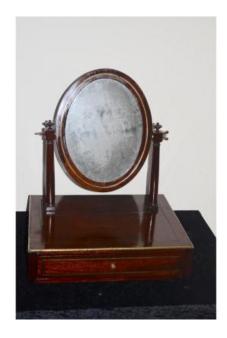

## Description

rare psyche mahogany empire period opening to a drawer (mounted with dovetail), enhanced with brass nets all around as well as on its tray, mirror pivoting on its 2 columns, entirely original, very good general condition, very elegant model

#### 450 EUR

Period: 19th century

Condition: Très bon état

Material: Mahogany

Length: 37,5cm

Height: 43cm

Depth: 29cm

https://www.proantic.com/en/288720-psyche-in-mahogany-em