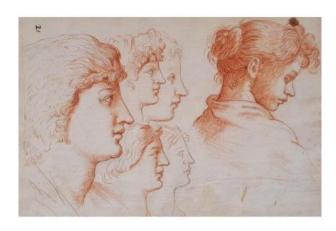

## "faces Of Women" Drawing With Red Chalk, Italian School, Late 17th / Early 18th Centu

**700 EUR** 

Signature : Ecole Italienne

Period : 18th century Condition : Bon état

Width: 290mm Height: 200mm

https://www.proantic.com/en/285887-quotfaces-of-womenquo t-drawing-with-red-chalk-italian-school-late-17th-early-18th-c entur.html

## Description

"Faces of women"

Italian School, late 17th / early 18th century.

Drawing in red chalk.

Dimensions: H200 x L290mm

Dealer