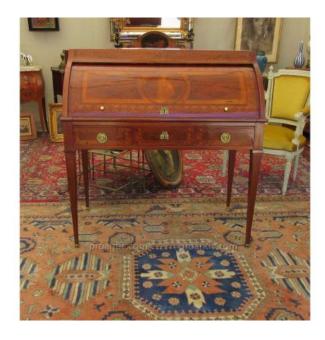

## Office Wood Cylinder Inlaid Veneer End 18th

Description

Elegant desk cylinder in veneer wood end 18th, in the entourage of Ax. It opens by a cylinder revealing four drawers, a shelf pulling thus forming the desk with a leather of green color. A drawer on the front. It rests on four feet spindles decorated with nets. The inlaid cylinder is ornamented with a central medallion with character decoration. The whole office is in walnut veneer inlaid with several species of wood. Provenance Grenoble.