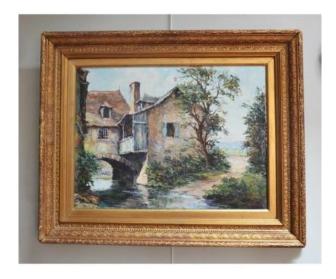

#### 280 EUR

Signature : L de Cléreauville

Period: 20th century
Condition: Bon état
Material: Oil painting

Length: 82 Height: 67.

https://www.proantic.com/en/282120-table.html

### Description

Oil on canvas of the 1940s signed L De Cléreauville marked on the back "EN ROUERGUE" and representing a watch and a house over a river. Beautiful light and good mastery of pictorial matter. Frame previous to the period of the painting having been formerly restored and whose dimensions are: L 82 H 67.5 Dimensions of the canvas at sight: 60 x 44.5 cm. Estimate of sending on request specifying the city and the choice between Chronopost or Colissimo.