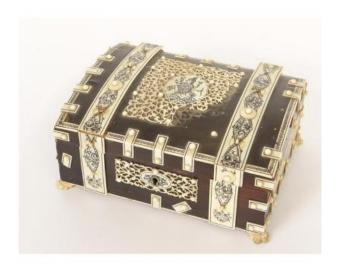

## Ebony Box Ivory Chiseled Origin Indo Portuguese XIXth Century

**300 EUR** 

Period: 19th century

Condition: A restaurer

Material: Ebony

Length: dimensions 16.5 cm par 12.5 cm

Height: 7 cm

https://www.proantic.com/en/269662-ebony-box-ivory-chisele

## Description

Box in ebony veneer and plates of ivory finely chiselled and perforated, origin Indo Portuguese, XIX century. This box is in its juice. To restore well look at the photos. We do not have the keys and the hinges are to be reviewed. Please note: accidents and wear of time. Dimensions Dimensions 16.5 cm by 12.5 cm Height 7 cm Reference: E10 260 All pictures are on: