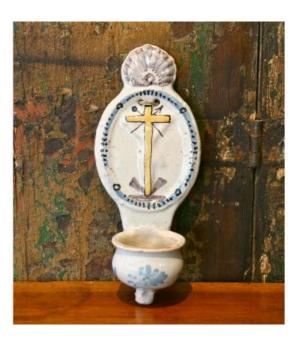

## Description

Superb holy water font of XVIIIth century in faience of Nivernais origin. Oval in shape and decorated with a shell on the upper part, it includes a reserve for the water in the lower part, decorated with blue pattern. The decoration represents a cross surrounded by blue patterns. Popular work in excellent condition.

## 220 EUR

Period : 18th century Condition : Très bon état Material : Earthenware Width : 9 cm Height : 21,5 cm

https://www.proantic.com/en/269543-nivernais-xviiith-century -earthenware-faience.html