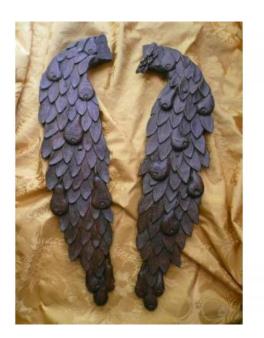

# Pair Of Sculpted Wooden Early Eighteenth Century

#### Description

Wood carved with foliage and wing-shaped fruit. Decorative elements originally part of a woodwork (fixing nails of wrought iron period and present on each). Formerly painted, pickled and waxed "à la capucine", work entirely sawn and hand carved from the late 17th century to the early 17th century.

#### 500 EUR

Period : 18th century Condition : Très bon état Width : 15 cm à 19 cm Height : 62 cm

https://www.proantic.com/en/267618-pair-of-sculpted-wooden -early-eighteenth-century.html