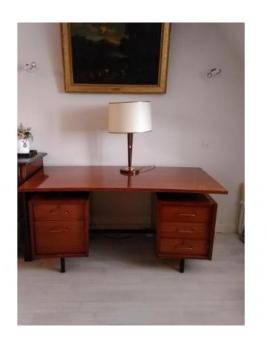

## Description

Rectangular desk in mahogany veneer. It is composed of a concave and convex tray and 2 boxes separated from the tray (2 and 3 drawers). It rests on 4 feet in black tube. Good general condition - some small veneer missing - sold as is The period: Years 50-60 Dimensions: width: 1,51 m; Depth: 0.80 m; Height: 0.77 m. Dimensions of drawer units: width: 0.44 m; Depth: 0.70 m.