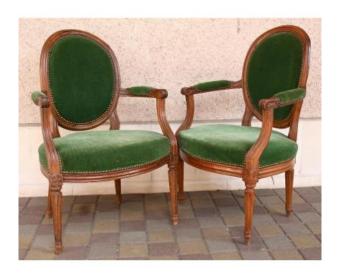

## Pair Of Armchairs Louis XVI Medallion In Beech Of XVIIIth Era

## Description

Elegant pair of Louis XVI medallion armchairs from the 18th century in beech. It rests on four tapered and tapered legs assembled by soon carved flowers with curved ties. Medallion back, ribbed armrests with fluted supports, the whole covered with a green wool velvet. Quality model in excellent condition, solid and comfortable.