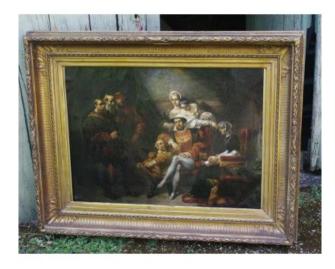

# François 1er ,Roi de France et sa cour ,attribué à Deveria 19eme

### Description

Large painting representing The King of France, François 1st and his court with his wife Claude of France and his mother? ,Oil on canvas, size 91cm by 69cm and with the frame 122cm by 96cmThanks to historians for telling me what this scene is. This painting is formerly attributed to Eugène Deveria (180 (-1865)The varnish deserves to be lightened because it stiffens the canvas, the deformations of the painting are due to the photos taken at an angle, to avoid shine. Possibility of delivery, on estimate, please consult me.