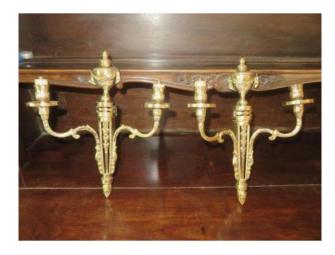

## Description

Very nice pair of appliques, empire style, 19th century. Two lights (lamps or candles). Very beautiful gilded bronze. Cleaned by our gilder on metals. - Dimensions: height: 34 centimeters, width: 27 centimeters.