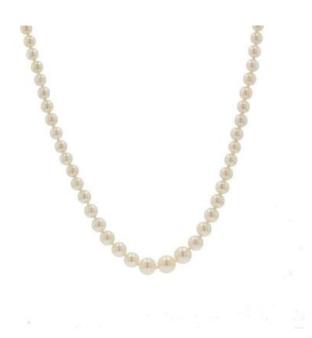

## Description

Necklace made of cultured pearls from Japan in fall to oriental cream pearl. Ratchet-type snap ring with a safety chain with spring ring.

Period: 20th century

Main material: yellow gold, 18 carats, 750

thousandths Pearl diameter: 4 / 4,5 to 8 / 8,5 mm.

Overall length: 54.5 cm. Net weight: approx. 22.1 g.

Old fashioned necklace - 1950s work.

Necklace embroidered on silk thread with knot Our opinion: This ravishing pearl necklace from Japan has passed through the decades without damage and will remain intact for a long time as long as it is worn with care.