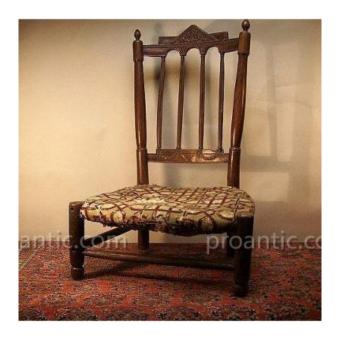

# Low Chair Lower 19th

## Description

Interesting little low chair in natural wood. Four fluted columns supporting an architrave interrupted with three arches and topped by a triangular pediment decorated with foliage composes the back of this chair. They are based on a cross member having a wreath decoration and compagnoniques attributes, square and compass. Good condition, slight play in assemblies. Period 19th.