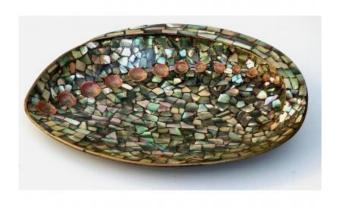

## Description

Large black lacquer shell of Japan or Japanese style of the late nineteenth century, a giant abalone shell forming trash, completely encrusted with a paving of abalone, green and shimmering color, dotted in gold frames. gold trim, internal gills are varnished pearly pink. Good condition, very little wear and friction on the edge .... Size: 37cm x 28cm.Late nineteenth, French work, English or Japanese, I leave that to experts estimate.