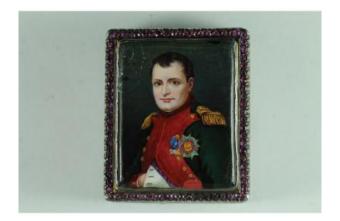

## Description

An antique top quality silver snuff box decorated with a superb detailed hand painted vitreous enamel portrait of Napoleon. All around ther are 76 small rubies to embellish this perfect realistic portrait of the Emperor. The silver case is all around engraved and enamel. The inside is gilded. An old hallmark is visible on the back. French beginning of XIX century. Unfortunately some damages are visible on the corners of the enamel image.