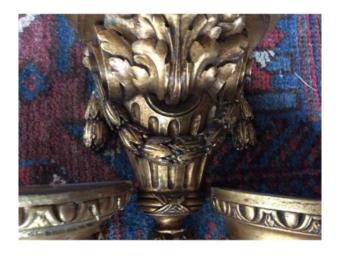

## Description

3 small carved sconces, and gold stuck An identical pair of which underwent restoration, the second a little lack on the right side as seen from the photos, the 3rd applies is slightly larger and in perfect condition, the large 18 cm high shelf is 14 cm long by 8 cm wide the 2 small are 17 cm tall shelves are 13 cm long by 8 cm wide