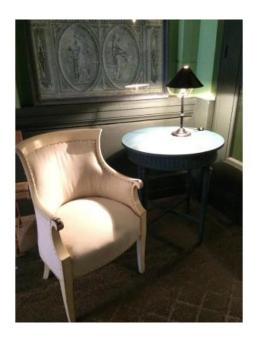

# Bergère Directoire

### Description

Small time Executive shepherdess. Painted off-white patina of wear at the end of armrests. The tapestry was completely remade misses the fabric covering. Slight asymmetry of the rear legs probably due to restoration. May be very appropriate office chair. Width between the armrests: 55 cm.