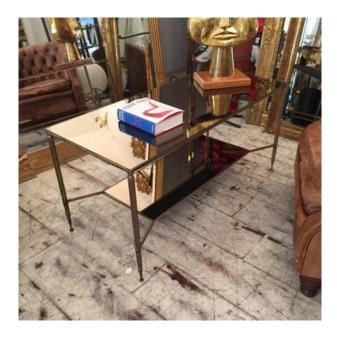

## Coffee Table Double Tray Brass And Mirror

480 EUR

Period : 20th century Condition : Bon état

https://www.proantic.com/en/194583-coffee-table-double-tray

-brass-and-mirror.html

## Description

Beautiful coffee table double trays. gilt brass frame welcoming two mirrored glass top to shade of bronze. A very nice patina is based on the base that gives it its charm with its worn appearance ... a very pretty look with its two original mirror plates .. dilension: Height: 48 cm length: 100 cm Width: 45 cm second plate 70 by 30 cm transport France full contact me follow the gallery for the latest new articles