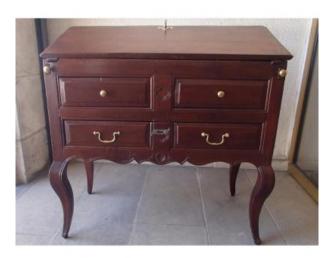

## Bureau Of Child Louis XV Mahogany

## Description

Slope office in solid mahogany 18th century opening a flap and 3 drawers of 2 rows. The four arched feet are stained cherry. The height of the open seat is 68 cm. The draw buttons and drop handles are made of brass. The cross is scalloped facade, carved with a shell in the middle part. The side rails are fretwork. port work (Bordeaux?) 18th century.

## 1 700 EUR

Period : 18th century Condition : Parfait état Material : Mahogany Width : 81 cm Height : 82 cm Depth : 31 cm

https://www.proantic.com/en/184385-bureau-of-child-louis-xv -mahogany.html