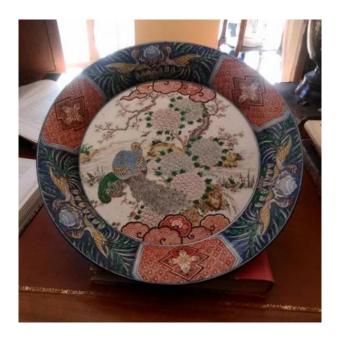

### Description

Large earthenware dish with polychrome decoration of birds in the middle of an important vegetation and cherry blossoms. The raised rim of the dish is divided into geometric and animal decorations neighborhoods. The obverse of the flat is surrounded by a rich decor foliated blue. Very good condition JAPAN - XIXth century