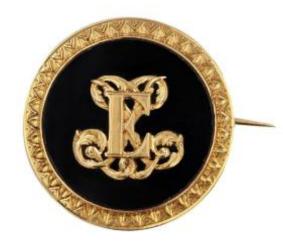

# Description

This round shaped gold brooch is set with a black glass paste on which lies a chiseled aplique pattern and the letter E. The edge of this ancient brooch is crafted. The clasp is a pin with safety hook.

Metal: yellow gold, 750 thousandths, 18K.

Diameter: 2.7 cm.

Total weight of the ring: about 10.1 g.

Era: brooch authentic old - Working the late

nineteenth century. O

ur opinion: If your first or last name begins with

the letter E, this pin is for you.

Find this ancient brooch and our other models http://www.bijouxbaume.com/broche-ancienne-or -et-pate-de-verre-a1588.html