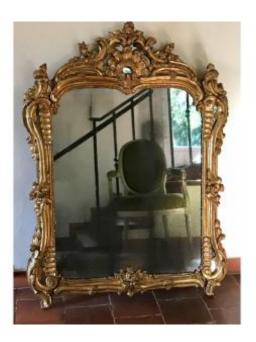

## Large Gilt Wood Mirror18th Period Late Regency Early Louis XV

## Description

Large mirror in carved and gilded wood, Late Regency early Louis XV period, France, 18th century, Circa 1730, Richly adorned with abundant sculpture whose characteristic symmetry of the Regency, is accompanied by motifs announcing the reign of Louis XV. Beautiful original gilding, with its mercury glass and original parquet. Very beautiful model of good size with elegant proportions. Tiny usual restorations.

## 2 500 EUR

Period : 18th century Condition : Très bon état Material : Gilted wood Width : 86cm Height : 1m20