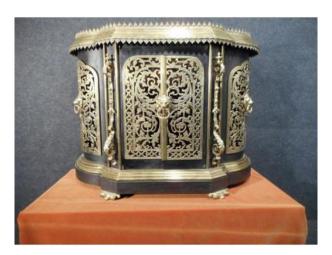

# Rare Buffet Curved Flat Repose Art Metalwork And Gilt Bronze Napoleon III Stamped

#### Description

From large castle French Rare and exceptional buffet rests flat curved wrought iron and gilt bronze stamped. Fully period furniture Napoleon III in wrought iron and large working shape while stamped openwork ormolu on each JGREQUILE parts. Lion head-shaped zipper, shaped legs legs, lace headband, finely engraved bronze. Room with lots of character, rare on the art market.

### 3 800 EUR

Signature : J.G.REQUILE Period : 19th century Condition : Bon état Width : 114 Height : 83 Depth : 44

https://www.proantic.com/en/112843-rare-buffet-curved-flat-r epose-art-metalwork-and-gilt-bronze-napoleon-iii-stamped.ht ml