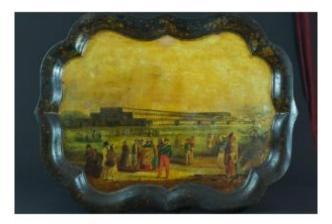

## Description

Rare painted sheet metal tray, evoking a Universal Exhibition. Well animated with many characters in traditional Asian, Oriental, South American or Spanish costume. In the background, an important building adorned with banners. Some visible accidents and restorations, the scalloped edges are decorated with golden patterns. Large decorative format from the 19th century, with a rare subject. All in good condition, see photos. Total dimensions 80cm x 61cm