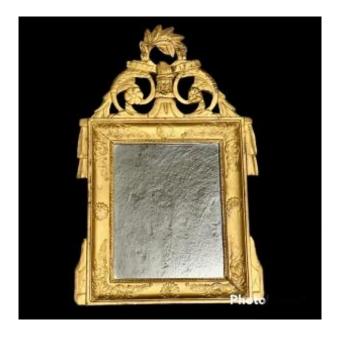

## Description

Pretty rectangular giltwood mirror with molded and decorated frame, surmounted by a large openwork pediment decorated with branches, scrolls and flowers. On each side, tassels form drops across the top of the frame. Elements in streaked wood in pure Louis XVI style decorate the lower part. This gold leaf mirror, with its original mercury mirror and graceful workmanship, will charm you. Measurements: cm. 56 x 36