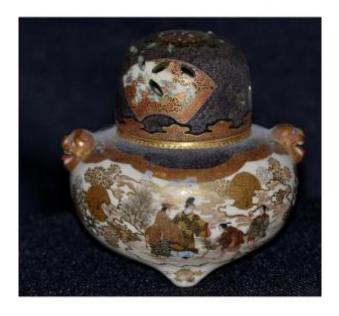

## Satsuma Incense Burner. Japan Meiji

450 EUR

Signature : satsuma
Period : 19th century
Condition : Bon état
Material : Earthenware

Height: 65cm

https://www.proantic.com/en/1066800-satsuma-incense-burne

r-japan-meiji.html

## Description

Small incense burner in fine Satsuma earthenware. Decoration in colored enamels on typical cracked glassure, details in gold and silver. The atypical shape is interesting and rare with this oversized lid. Work of satsuma kilns from the Meiji period around 1900 by an anonymous artist. Height 65mm. Good condition, normal wear for a century-old ceramic.