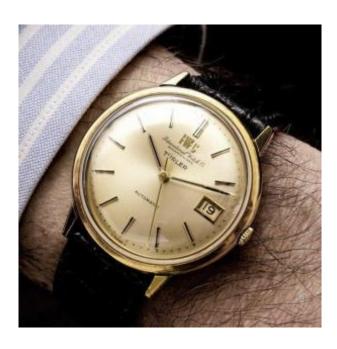

## Iwc Calatrava Automatic Yellow Gold 18kts For Turler -1972-

3 394 EUR

Period : 20th century Condition : Parfait état

Material: Other

Diameter: 35 mm x 39 mm

https://www.proantic.com/en/1047025-iwc-calatrava-automatic-yellow-gold-18kts-for-turler-1972.html

## Description

Elegant vintage IWC "calatrava" type watch in 18kt yellow gold ref.803 AD equipped with caliber 8541 with central seconds and date function, automatic winding movement. "Sigma" dial, indexes and hands in gold, solid 2-piece case with pressed back. Dimensions: 35 mm (excluding crown) x 39 mm (handles included), the mechanism and the box are signed and numbered. Produced for the Turler house and purchased in Zurich in 1972, delivered with its archive extract. Rare item in excellent condition and in perfect working order, revised and checked in our workshop. Service: 12/2022, 2 years warranty.