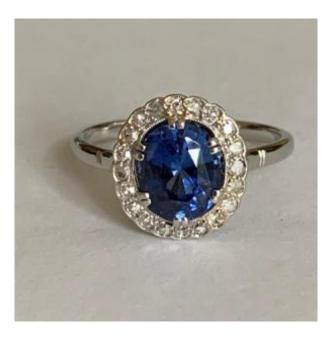

## 2761 - White Gold Sapphire Diamond Ring

## Description

White gold ring (18k) centered with an oval sapphire (approximately 2 ct) surrounded by 8/8 cut diamonds.

Tray: 15 x 12 mm. Gross weight: 3.00 g Size: 59. Possibility of resizing, contact us.