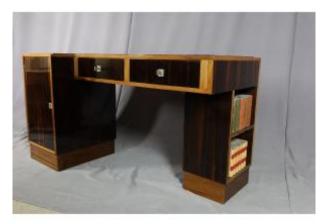

## Art Deco Office Maison Gouffé In Paris

## Description

Art Deco desk in rosewood and walnut. This desk has been completely refinished with a buffer, it includes two belt drawers, a door on the left side which reveals three drawers including a secret drawer. The right side has two open storage compartments. This desk was designed by the famous and renowned Gouffé house in Paris artistically directed by the no less famous Jean Royère. The tray is awaiting the laying of the leather, we can offer a choice of colors for it. DIMENSIONS: 1.39m x 0.69m and 0.76m high. Delivery on estimate.